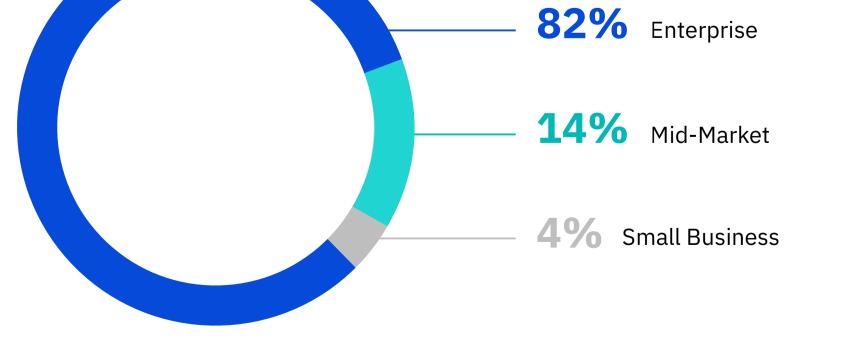

Product Direction 93%

Gateway 87%

For me the best feature is that gateway

is run on Datapower and it is reliable

and easy to develop and administer

Market Presence

- G2 Reviewer, 5 stars

Score 95%