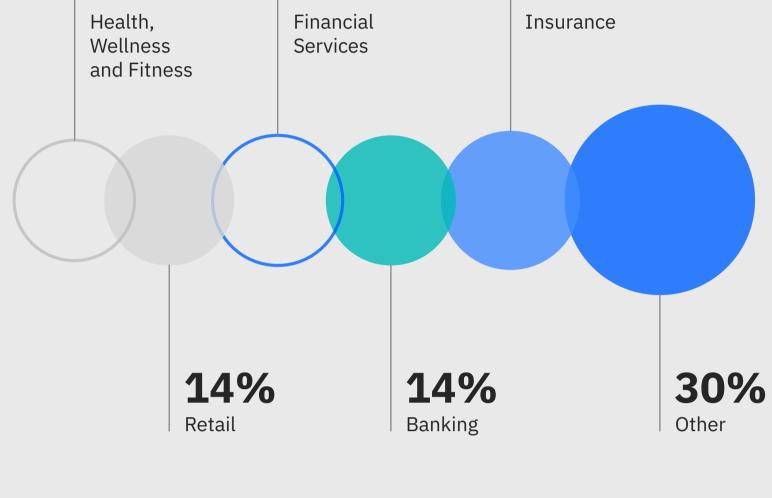

## 12% 14%

**Industries** Served

standpoint.

- G2 Reviewer, 4 stars

Ease of Use 84%

- G2 Reviewer, 5 stars Easy to configure, secure and expose APIs.

sense from a software development

The ability to handle things with ease.